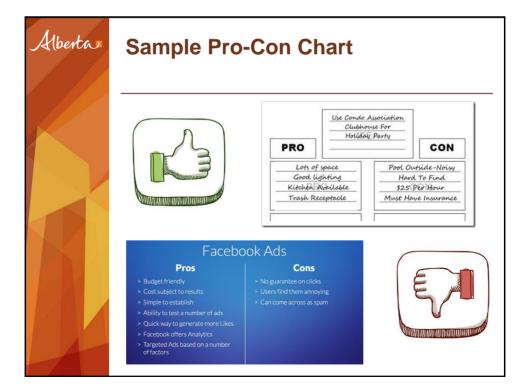

## Rational vs. Intuitive Decisionmaking

- RATIONAL A step by step method for reviewing and systematically selecting among possible choices, based on reason and facts.
  - Can involve graphs, charts, and scoring methods
- INTUITIVE using gut feeling or instinct (i.e. "knowing" the best answer), not reason, logic or facts.
  - Can involve models such as astrology, crystals, tarot cards, a roll of the dice.
- COMBINED combinations of the above. Gary Klein believes that we naturally make up to 95% of our decisions this way.