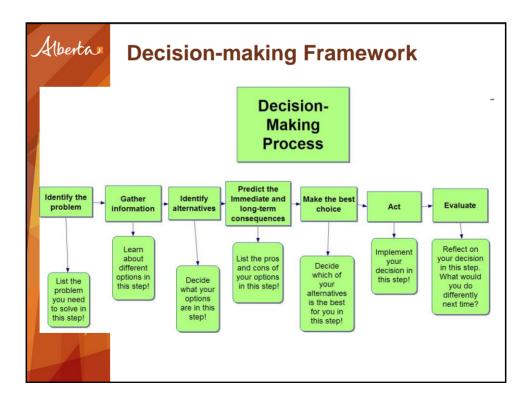

## Rational vs. Intuitive Decisionmaking

- RATIONAL A step by step method for reviewing and systematically selecting among possible choices, based on reason and facts.
  - Can involve graphs, charts, and scoring methods
- INTUITIVE using gut feeling or instinct (i.e. "knowing" the best answer), not reason, logic or facts.
  - Can involve models such as astrology, crystals, tarot cards, a roll of the dice.
- COMBINED combinations of the above. Gary Klein believes that we naturally make up to 95% of our decisions this way.