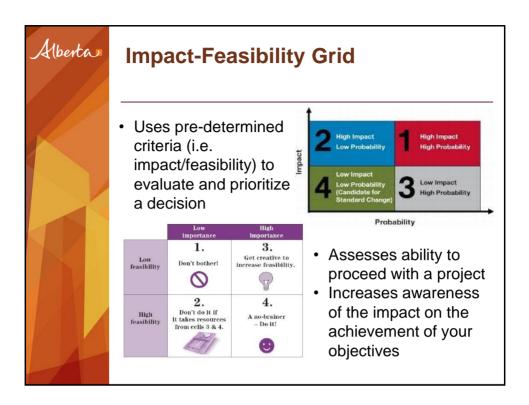

## Rational vs. Intuitive Decisionmaking

- RATIONAL A step by step method for reviewing and systematically selecting among possible choices, based on reason and facts.
  - Can involve graphs, charts, and scoring methods
- INTUITIVE using gut feeling or instinct (i.e. "knowing" the best answer), not reason, logic or facts.
  - Can involve models such as astrology, crystals, tarot cards, a roll of the dice.
- COMBINED combinations of the above. Gary Klein believes that we naturally make up to 95% of our decisions this way.