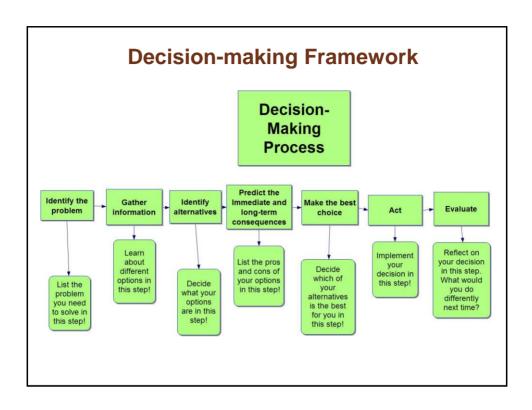

onships
- · Services are tailored to:
  - Community groups
  - Non-profit organizations
  - Municipal and provincial governments
- Community Development works to improve, enhance or and contribute in a positive way to the lives of Albertans.

















## Rational vs. Intuitive Decisionmaking

- RATIONAL A step by step method for reviewing and systematically selecting among possible choices, based on reason and facts.
  - Can involve graphs, charts, and scoring methods
- INTUITIVE using gut feeling or instinct (i.e. "knowing" the best answer), not reason, logic or facts.
  - Can involve models such as astrology, crystals, tarot cards, a roll of the dice.
- COMBINED combinations of the above. Gary Klein believes that we naturally make up to 95% of our decisions this way.









































| Alberta Sample Criteria/Matrix Assessm |                                                                                        |          | ent      |
|----------------------------------------|----------------------------------------------------------------------------------------|----------|----------|
| Category                               | Criteria: Ethical Framework principle                                                  | Option A | Option C |
| Objective                              | In the public interest                                                                 | 4        | 5        |
|                                        | Total                                                                                  | 4        | 5        |
|